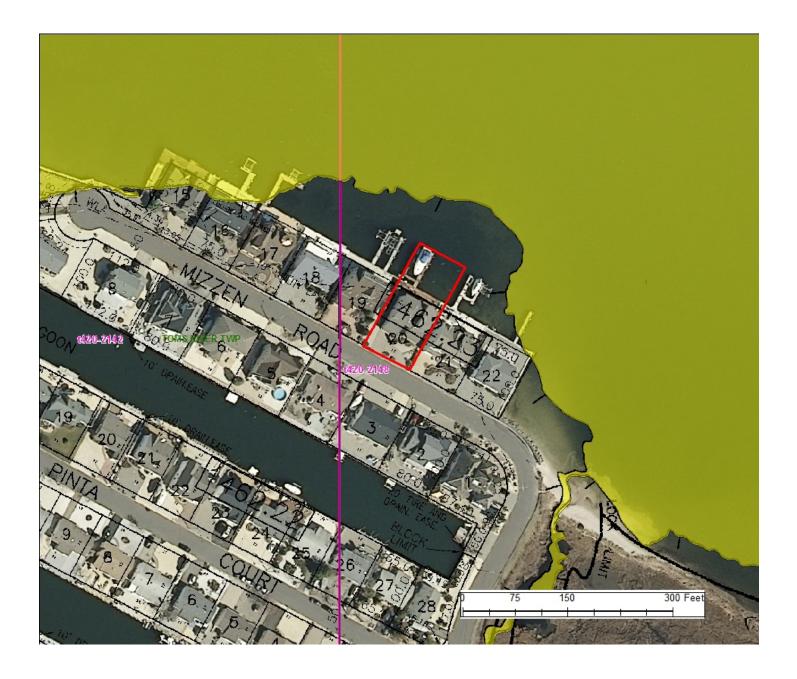

**Dated:** 01/16/2015

WESTERN TECHNOLOGIES GROUP LLC

1916 Mizzen Rd, Toms River Township, NJ Block: 1462.23 Lot: 20 Maps: 420-2148

Property Boundary

The areas, boundaries and dimensions shown on this plan are derived from record tideland grants, quitclaim deeds, leases, licenses, easements and judgments quieting title. This map should be used for reference purposes only. The individual instrument should be consulted to ascertain the accurate legal description and the significance of all substantive terms and conditions.

# 1916 Mizzen Rd, Toms River Township, NJ Block: 1462.23 Lot: 20 Maps: 420-2148

Property Boundary

The areas, boundaries and dimensions shown on this plan are derived from record tideland grants, quitclaim deeds, leases, licenses, easements and judgments quieting title. This map should be used for reference purposes only. The individual instrument should be consulted to ascertain the accurate legal description and the significance of all substantive terms and conditions.

WESTERN TECHNOLOGIES GROUP LLC

1916 Mizzen Rd, Toms River Township, NJ Block: 1462.23 Lot: 20 Maps: 420-2148

Property Boundary

The areas, boundaries and dimensions shown on this plan are derived from record tideland grants, quitclaim deeds, leases, licenses, easements and judgments quieting title. This map should be used for reference purposes only. The individual instrument should be consulted to ascertain the accurate legal description and the significance of all substantive terms and conditions.