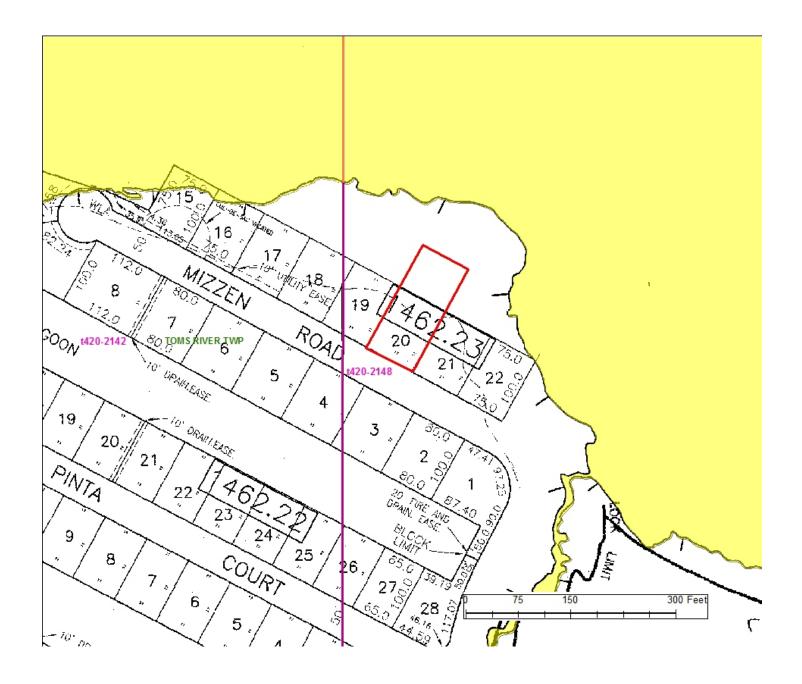

## **DESIGNATED PROPERTY**

County: Ocean

Municipality: Toms River Township

**Block:** 1462.23 **Lot:** 20

Street Number & Name: 1916 Mizzen Rd

As shown on Tax Map 49.05

## SEARCH RESULTS

Findings: CLAIMED

Estimated Tideland Coverage: 1-5%

Dated: 01/16/2015

THIS PERCENTAGE IS AN ESTIMATE ONLY AND IS SUBJECT TO REVIEW AND APPROVAL BY THE NEW JERSEY DEPARTMENT OF ENVIRONMENTAL PROTECTION BUREAU OF TIDELANDS AND THE TIDELANDS RESOURCE COUNCIL.

**Dated:** 01/16/2015

WESTERN TECHNOLOGIES GROUP LLC

1916 Mizzen Rd, Toms River Township, NJ Block: 1462.23 Lot: 20 Maps: 420-2148

Property Boundary

The areas, boundaries and dimensions shown on this plan are derived from record tideland grants, quitclaim deeds, leases, licenses, easements and judgments quieting title. This map should be used for reference purposes only. The individual instrument should be consulted to ascertain the accurate legal description and the significance of all substantive terms and conditions.

# 1916 Mizzen Rd, Toms River Township, NJ Block: 1462.23 Lot: 20 Maps: 420-2148

Property Boundary

The areas, boundaries and dimensions shown on this plan are derived from record tideland grants, quitclaim deeds, leases, licenses, easements and judgments quieting title. This map should be used for reference purposes only. The individual instrument should be consulted to ascertain the accurate legal description and the significance of all substantive terms and conditions.

WESTERN TECHNOLOGIES GROUP LLC

1916 Mizzen Rd, Toms River Township, NJ Block: 1462.23 Lot: 20 Maps: 420-2148

Property Boundary

The areas, boundaries and dimensions shown on this plan are derived from record tideland grants, quitclaim deeds, leases, licenses, easements and judgments quieting title. This map should be used for reference purposes only. The individual instrument should be consulted to ascertain the accurate legal description and the significance of all substantive terms and conditions.