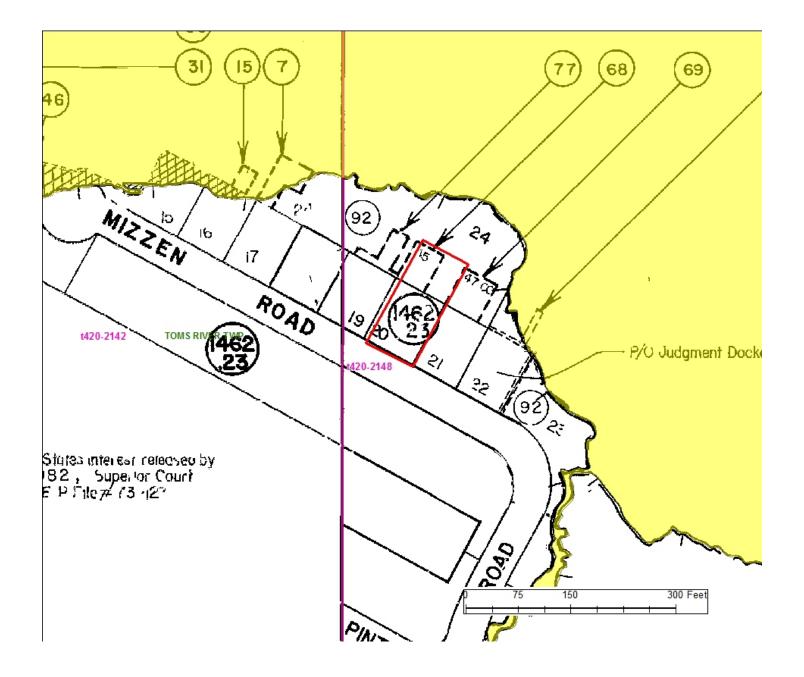

## **DESIGNATED PROPERTY**

County: Ocean

Municipality: Toms River Township

**Block:** 1462.23 **Lot:** 20

Street Number & Name: 1916 Mizzen Rd

As shown on Tax Map 49.05

## SEARCH RESULTS

Findings: CLAIMED

Estimated Tideland Coverage: 1-5%

Dated: 01/16/2015

THIS PERCENTAGE IS AN ESTIMATE ONLY AND IS SUBJECT TO REVIEW AND APPROVAL BY THE NEW JERSEY DEPARTMENT OF ENVIRONMENTAL PROTECTION BUREAU OF TIDELANDS AND THE TIDELANDS RESOURCE COUNCIL.

**Dated:** 01/16/2015

WESTERN TECHNOLOGIES GROUP LLC

1916 Mizzen Rd, Toms River Township, NJ Block: 1462.23 Lot: 20 Maps: 420-2148

Property Boundary

The areas, boundaries and dimensions shown on this plan are derived from record tideland grants, quitclaim deeds, leases, licenses, easements and judgments quieting title. This map should be used for reference purposes only. The individual instrument should be consulted to ascertain the accurate legal description and the significance of all substantive terms and conditions.

# 1916 Mizzen Rd, Toms River Township, NJ Block: 1462.23 Lot: 20 Maps: 420-2148

Property Boundary

The areas, boundaries and dimensions shown on this plan are derived from record tideland grants, quitclaim deeds, leases, licenses, easements and judgments quieting title. This map should be used for reference purposes only. The individual instrument should be consulted to ascertain the accurate legal description and the significance of all substantive terms and conditions.

WESTERN TECHNOLOGIES GROUP LLC

1916 Mizzen Rd, Toms River Township, NJ Block: 1462.23 Lot: 20 Maps: 420-2148

Property Boundary

The areas, boundaries and dimensions shown on this plan are derived from record tideland grants, quitclaim deeds, leases, licenses, easements and judgments quieting title. This map should be used for reference purposes only. The individual instrument should be consulted to ascertain the accurate legal description and the significance of all substantive terms and conditions.